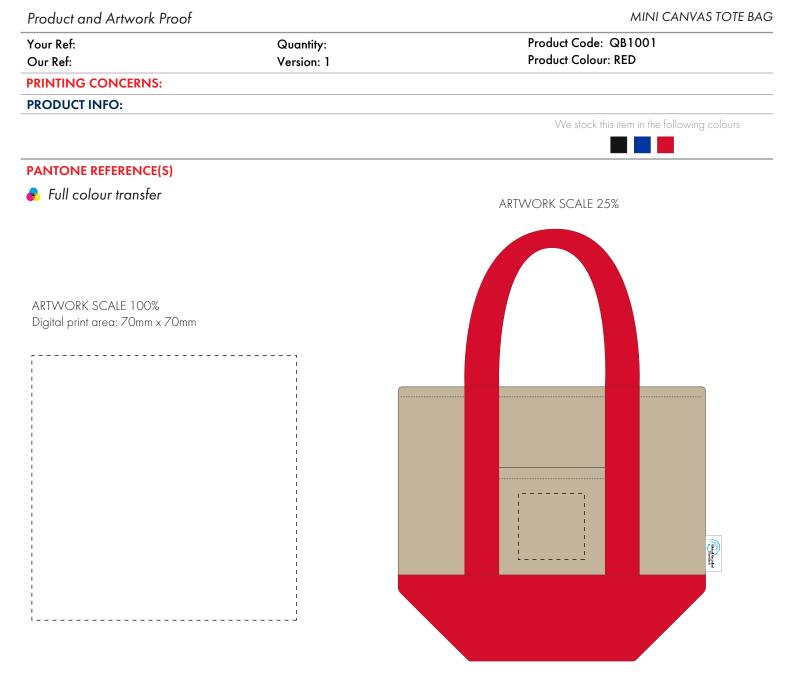

Product Image for visualisation - colours may vary

The dashed line is to demonstrate print area and will not appear on your printed item